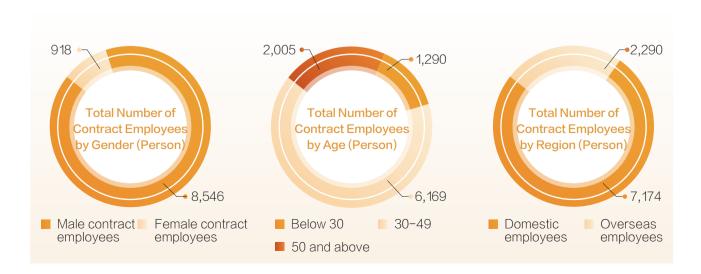

The Company has consistently pursued a diverse talent strategy, advocating a cultural atmosphere of equality, fairness, and inclusion. By providing equal opportunities and growth spaces for employees of all backgrounds, we promote the diversified development of employees and the sustainable development of the enterprise. As of December 31, 2024, the total number of employees of the Group around the world was 9,976, including 9,464 contract employees, 19 retired and rehired employees and 493 other employees by type of employment, with the breakdown of contract employees by gender, age group and region shown in the charts below.

the total number of employees of the Group around the world was

number of contract employees

number of retired and rehired emplovees

number of other employees



In terms of employee resignation, the Group has established a strict management process. After the employee submits a resignation application, the Company will first initiate the internal communication process and communicate with the employee who intends to resign through his/her direct superior and Human Resource Department to understand the reason for leaving office. If the employee wishes to resign due to company reasons, the Company will optimize and adjust the influencing factors so far as possible to retain the talents for the Company. In 2024, the turnover rates of contract employees of the Group by gender, age group and region are shown in the following charts.



#### **Remuneration Package**

The Group adheres to the "external competition principle" and the "internal fairness