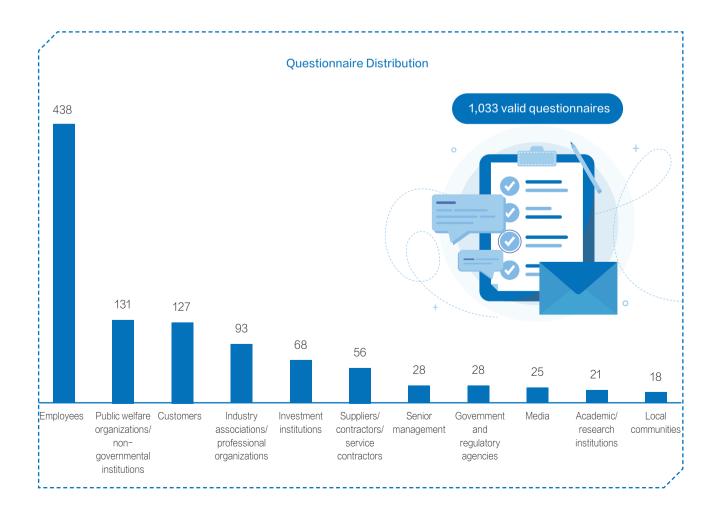

#### **Materiality Assessment and Matrix**

With reference to ISO26000 "Guidance on Social Responsibility", GRI Standards and others, the Group conducted a comprehensive assessment of the importance of the identified Sustainable Development topics through stakeholder survey, analysis and prioritization of topics in two dimensions, namely "importance to CIMC Vehicles development" and "importance to stakeholders". In addition, we categorized the topics into two levels, namely higher importance and medium importance to identify the materiality of each Sustainable Development topic. During the Reporting Period, the Group received a total of 1,033 valid questionnaires, including a total of 11 categories of internal and external stakeholder groups and other related persons.