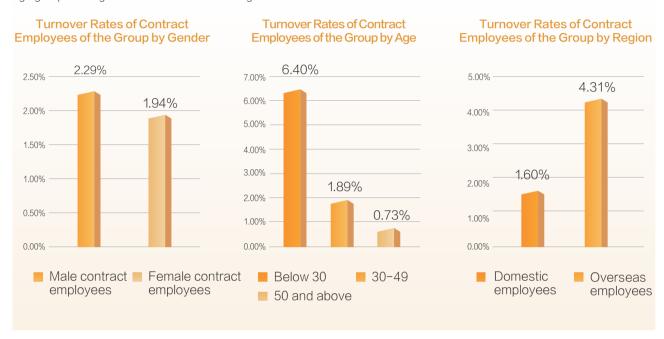

ound the world was

number of contract employees

number of retired and rehired emplovees

number of other employees



In terms of employee resignation, the Group has established a strict management process. After the employee submits a resignation application, the Company will first initiate the internal communication process and communicate with the employee who intends to resign through his/her direct superior and Human Resource Department to understand the reason for leaving office. If the employee wishes to resign due to company reasons, the Company will optimize and adjust the influencing factors so far as possible to retain the talents for the Company. In 2024, the turnover rates of contract employees of the Group by gender, age group and region are shown in the following charts.



#### **Remuneration Package**

The Group adheres to the "external competition principle" and the "internal fairness principle" in its remuneration management policies, has formulated the Remuneration Management Policy and the Remuneration Management Measures, and attracts and retains talents needed for the development of the Group through scientific and standardized remuneration management. The Group will, in due course, dynamically implement salary adjustment and optimization projects in accordance with the operating conditions of the enterprise and the development of the industry, so as to stimulate the creativity of employees, promote the sustainable development of the enterprise and achieve a win-win situation for both the enterprise and the employees.



#### **Welfare Benefits**

T