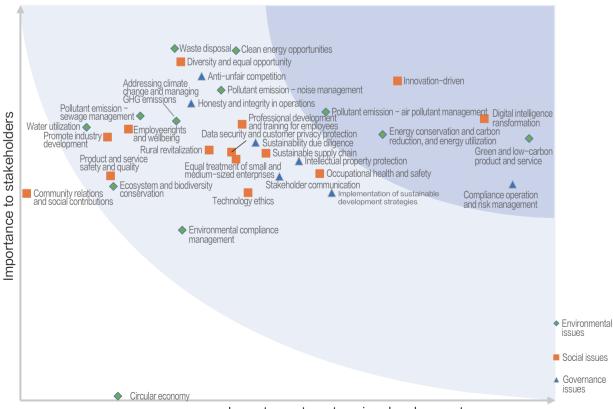

#### **Materiality Assessment and Matrix**

With reference to ISO26000 "Guidance on Social Responsibility", GRI Standards and others, the Group conducted a comprehensive assessment of the importance of the identified Sustainable Development topics through stakeholder survey, analysis and prioritization of topics in two dimensions, namely "importance to CIMC Vehicles development" and "importance to stakeholders". In addition, we categorized the topics into two levels, namely higher importance and medium importance to identify the materiality of each Sustainable Development topic. During the Reporting Period, the Group received a total of 1,033 valid questionnaires, including a total of 11 categories of internal and external stakeholder groups and other related persons.

Based on the findings of the survey and a comprehensive consideration of the situation of peer companies, this year's materiality matrix of Sustainable Development issues was formed, which serves as the basis for the disclosure of the contents of the Report and the guiding direction for the future development of sustainable development management.

### Ranking of Sustainable Development Materiality Issues

| Category             | Issue                                                            | Degree of<br>Materiality |
|----------------------|------------------------------------------------------------------|--------------------------|
| Environmental issues | Green and low-carbon product and service                         | Higher Important         |
| Social issues        | Digital intelligence transformation                              | Higher Important         |
| Social issues        | Innovation-driven                                                | Higher Important         |
| Governance issues    | Compliance operation and risk management                         | Higher Important         |
| Environmental issues | Energy conservation and carbon reduction, and energy utilization | Higher Important         |
| Environmental issues | Pollutant emission - air pollutant management                    | Higher Important         |
| Environmental issues | Clean energy opportunities                                       | Medium Important         |
| Environmental issues | Waste disposal                                                   | Medium Important         |
| Environmental issues | Pollutant emission - noise management                            | Medium Important         |
| Governance issues    | Anti-unfair competition                                          | Medium Important         |
| Social issues        | Diversity and equal opportunity                                  | Medium Important         |
| Social issues        | Occupational health and safety                                   | Medium Important         |
| Governance issues    | Intellectual property protection                                 | Medium Important         |
| Governance issues    | Implementation of sustainable development strategies             | Medium Important         |
| Social issues        | Professional development and training for employees              | Medium Important         |
| Governance issues    | Sustainability due diligence                                     | Medium Important         |
| Social issues        | Sustainable supply chain                                         | Medium Important         |

| Category             | Issue                                                     | Degree of<br>Materiality |
|----------------------|-----------------------------------------------------------|--------------------------|
| Governance issues    | Honesty and integrity in operations                       | Medium Important         |
| Governance issues    | Stakeholder communication                                 | Medium Important         |
| Social issues        | Data security and customer privacy protection             | Medium Important         |
| Social issues        | Equal treatment of small and medium-<br>sized enterprises | Medium Important         |
| Environmental issues | Addressing climate change and managing GHG emissions      | Medium Important         |
| Social issues        | Rural revitalization                                      | Medium Important         |
| Social issues        | Technology ethics                                         | Medium Important         |
| Environmental issues | Pollutant emission - sewage management                    | Medium Important         |
| Social issues        | Employee rights and well-being                            | Medium Important         |
| Social issues        | Promote industry development                              | Medium Important         |
| Environmental issues | Water utilization                                         | Medium Important         |
| Environmental issues | Environmental compliance management                       | Medium Important         |
| Social issues        | Product and service safety and quality                    | Medium Important         |
| Environmental issues | Ecosystem and biodiversity conservation                   | Medium Important         |
| Social issues        | Community relations and social contributions              | Lower Important          |
| Environmental issues | Circular economy                                          | Lower Important          |

#### Materiality Matrix of Sustainable Development Issues of CIMC Vehicles Segment for 2024