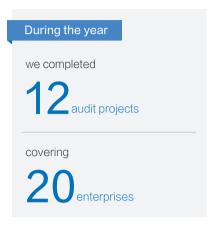

#### **Internal Audit**

During the year, we completed 12 audit projects, covering 20 enterprises, including nine core cadre audits involving a total of 15 core cadres, and three special audits.

To support organizational development and the establishment of new management infrastructure, we optimized the Audit Work Rules and Audit Work Manual, streamlined audit workflows, and standardized audit methods.