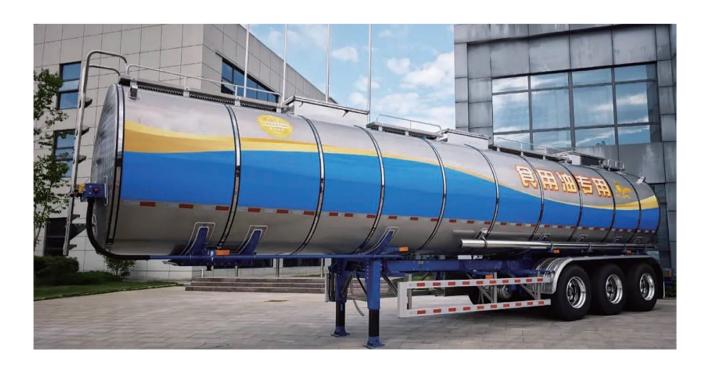

#### ② Big Leap Liquid Tankerser<sup>2</sup>

Stainless steel food-grade liquid tanker (6A)
Aluminum alloy fuel liquid tanker (6B)
Carbon steel hazardous chemical liquid tanker (6C)

<sup>1</sup> CIMC Vehicles launched the "Star-chained Plan" in March 2023. Since then, with the support of McKinsey's expert team, CIMC Vehicles has driven structural reforms in the production organization of its seven government-certified semi-trailer enterprises. This initiative upgraded the original semi-trailer products (numbered ①, ②, ③, ④, ⑤, and ⑦) and refined them into five major series comprising 23 annual models, collectively branded as the Star-Chained Green portfolio.

In September 2024, CIMC Vehicles initiated the "Big Leap Plan", again assisted by McKinsey experts, to implement structural reforms of the production organization of its five government-certified liquid tank trailer enterprises. The project focused on upgrading the original tanker semi-trailers numbered ®, refining them into three major series with nine annual models, branded as the Big Leap Green portfolio.