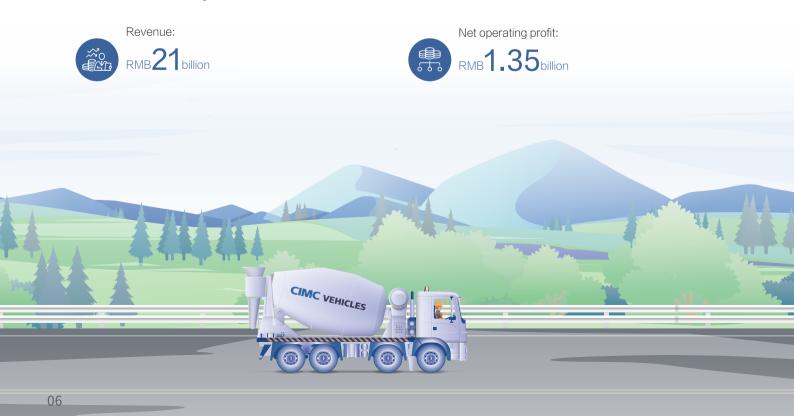

# Management's Statement

In 2024, CIMC Vehicles

achieved revenue of

RMB 21 billion

a net operating profit of

RMB 1.35 billion

Li Guiping

Dear stakeholders,

We sincerely appreciate your interest in CIMC Vehicles' Sustainable Development Report 2024.

In 2024, amidst the accelerated evolution of the once-in-a-century transformation, and a rapidly evolving global landscape marked by complexity and change, we remained steadfast in our commitment to the philosophy that "clear waters and green mountains are invaluable assets", making steady progress on our path of sustainable development. In 2024, CIMC Vehicles achieved revenue of RMB21 billion and a net operating profit of RMB1.35 billion. On behalf of the Company's management, I would like to express our sincerest gratitude to our shareholders, customers, partners, and employees for their support and trust.