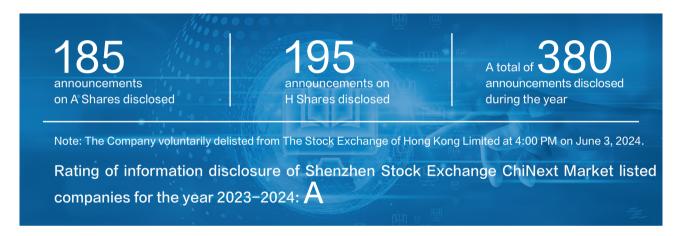

### Information Disclosure

## **Investor Relations**

In 2024, CIMC Vehicles proactively and positively managed investor relations and engaged in extensive and in-depth communication with investors, committed to maximizing shareholder value. In the year, the Company participated in nearly 200 roadshows, attracting close to 1,000 investors. These efforts precisely and effectively conveyed the Company's investment value, and ensured investors had a clear understanding of the Company's core strengths and investment value.

Furthermore, CIMC Vehicles prioritizes the interests of its small and medium-sized investors. In 2024, the Company answered investors' telephone inquiries approximately 200 times, had an unblocked mail communication channel, and addressed 76 investor inquiries in total on Hudongyi (互动易) platform, with a response rate of 100%. This demonstrates the Company's dedication to providing timely and comprehensive responses to investor concerns.