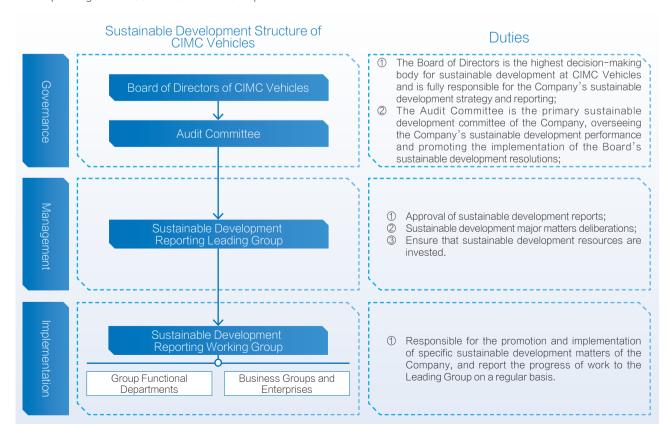

The Group has established a sustainable development management organization system comprising the Board, the Audit Committee, the Sustainable Development Reporting Leading Group and the Working Team, and has clearly defined the assignment of responsibilities at all levels including "governance, management, and executive levels", to promote the Sustainable Development work of the Company. The Board formulates the Sustainable Development strategy of the Group, guides the sustainable development of the Company and monitors the implementation of Sustainable Development measures by each subsidiary according to the strategic direction set by the Board. We gradually strengthen the management of objectives in terms of emissions and energy use, and summarize relevant progress every year to promote the sustainable development of the Company.

## Corporate Social Responsibility Management

The Group has established a Sustainable Development Governance Structure in which the Board leads the Audit Committee, the Sustainable Development Leading Group and the Working Group to formulate the Group-wide Sustainable Development strategy and oversee the implementation of Sustainable Development initiatives by each subsidiary in accordance with the strategic direction set by the Board. Each group within the Sustainable Development Governance Structure meets regularly to report on the progress of Sustainable Development work and review the effectiveness of the said system. The Sustainable Development governance structure of the Group is set forth in the chart below.